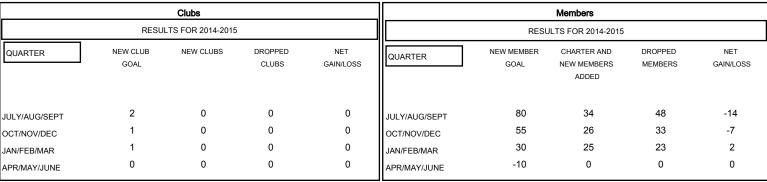

# MONTHLY MEMBERSHIP PROGRESS REPORT

#### District 4 C1

Results as of: 3/31/2015

# GMT: Gary Wong LOCATION CALIFORNIA GMT CA 1



### GOALS AND ACTUAL NEW CLUBS CUMULATIVE



#### GOALS AND ACTUAL MEMBERS CUMULATIVE



| DROPPED CLUBS: 0  DROPPED MEMBERS |               | 29 CLUBS OF 46 ADDED 1 OR MORE<br>NEW MEMBERS |                                       | 1 <u>ON</u><br>747 (69.42%)<br>329 (30.58%) |
|-----------------------------------|---------------|-----------------------------------------------|---------------------------------------|---------------------------------------------|
| DECEASED CLUB CANCELLED OTHER     | 21<br>0<br>83 | CLICK HERE FOR HEALTH ASSESSMENT DATA         | FAMILY UNIT MEMBERS HEAD OF HOUSEHOLD | 224<br>111                                  |
| TOTAL                             | 104           |                                               | NON-HEAD OF HOUSEHOLD                 | 113