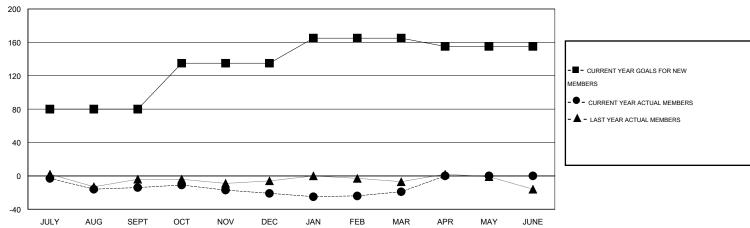

#### GOALS AND ACTUAL MEMBERS CUMULATIVE

| DROPPED CLUBS: 0  DROPPED MEMBERS |               | 29 CLUBS OF 46 ADDED 1 OR MORE<br>NEW MEMBERS |                                       | 1 <u>ON</u><br>747 (69.42%)<br>329 (30.58%) |
|-----------------------------------|---------------|-----------------------------------------------|---------------------------------------|---------------------------------------------|
| DECEASED CLUB CANCELLED OTHER     | 21<br>0<br>83 | CLICK HERE FOR HEALTH ASSESSMENT DATA         | FAMILY UNIT MEMBERS HEAD OF HOUSEHOLD | 224<br>111                                  |
| TOTAL                             | 104           |                                               | NON-HEAD OF HOUSEHOLD                 | 113                                         |