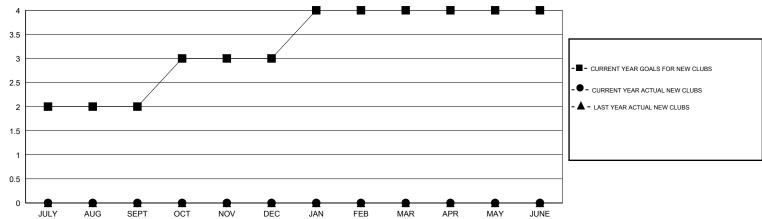

# MONTHLY MEMBERSHIP PROGRESS REPORT

#### District 4 C1

Results as of: 3/31/2015

# GMT: Gary Wong LOCATION CALIFORNIA GMT CA 1



### GOALS AND ACTUAL NEW CLUBS CUMULATIVE



#### GOALS AND ACTUAL MEMBERS CUMULATIVE



| DROPPED CLUBS: 0  DROPPED MEMBERS |               | 29 CLUBS OF 46 ADDED 1 OR MORE<br>NEW MEMBERS |                                       | 1 <u>ON</u><br>747 (69.42%)<br>329 (30.58%) |
|-----------------------------------|---------------|-----------------------------------------------|---------------------------------------|---------------------------------------------|
| DECEASED CLUB CANCELLED OTHER     | 21<br>0<br>83 | CLICK HERE FOR HEALTH ASSESSMENT DATA         | FAMILY UNIT MEMBERS HEAD OF HOUSEHOLD | 224<br>111                                  |
| TOTAL                             | 104           |                                               | NON-HEAD OF HOUSEHOLD                 | 113                                         |